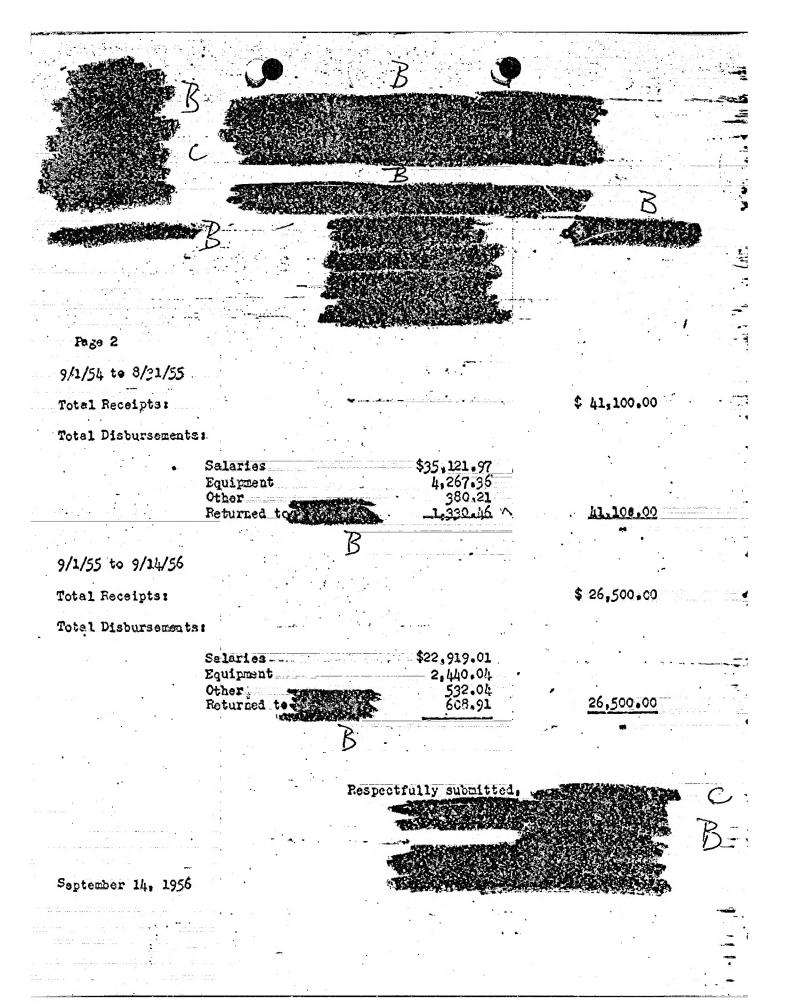

|

Summary of all funds received from September 1, 1952 to January 22, 1957 Total Receipts: \$148,515.00 Total D.sbursements: Salaries \$114, 153. 15 Equipment and Office Supplies 17, 335. 19 Other (Miscellaneous -----travel, meals, postage, ---. •. . etc.) 2,478.25 Unexpended balances returned to Barrie B 13,924.66 Balance of funds transferred to the B 623.75 148,515,00 Respectfully submitted I have examined and approved the submitted expenditures. SIDNEY GUTYCIEB Chief ASS/Chemical Division Date: MAY 01 1357





|                                            | В                                                                                                                                                                                                                                                                                                                                                    | - 1 9 F16 F                                                                |
|--------------------------------------------|---------------------------------------------------------------------------------------------------------------------------------------------------------------------------------------------------------------------------------------------------------------------------------------------